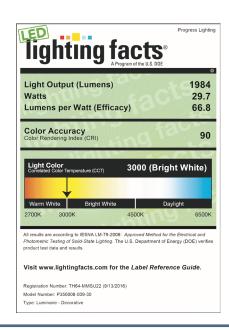

# **Description:**

One-light 19 inch LED Flush Mount in Brushed Nickel features a white linen glass bowl. Fixtures are dimmable to 10 percent with Triac, phase forward or ELV dimmers. 3000K and 90 CRI.

## Specifications:

- · Brushed Nickel (-009) (plated)
- Steel Construction
- Etched White Linen glass bowl
- 1984 lumens 67 lumens/watt (delivered)
- 3000k color temperature, 90+ CRI
- TM-21 54,000 hour life.
- · Dimmable to 10% brightness (See Dimming Notes)
- Unit covers a standard 4" octagonal recessed outlet box
- Mounting strap for outlet box included
- 6" of wire supplied
- ENERGY STAR<sup>®</sup> qualified
- Meets California Title 24 JA8-2016

# Performance:

| Number of Modules      | 1                                  |
|------------------------|------------------------------------|
| Input Power            | 30w                                |
| Input Voltage          | 120 V                              |
| Input Frequency        | 50/60 Hz                           |
| Lumens/LPW (Source)    | 2622/88 (LM-82)                    |
| Lumens/LPW (Delivered) | 1984/67 (LM-79)                    |
| ССТ                    | 3000 К                             |
| CRI                    | 90 CRI                             |
| Life (hours)           | 54,000 (L70/TM-21)                 |
| FCC                    | FCC Title 47, Part 15, Class B     |
| Min. Start Temp        | -25 ℃                              |
| Max. Operating Temp    | 25 °C                              |
| Warranty               | 5 year warranty                    |
| Labels                 | ETL Damp location listed           |
|                        | ENERGY STAR <sup>®</sup> qualified |
|                        | Meets California Title 24 JA8-2016 |