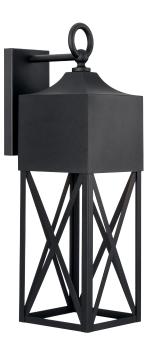

## **Birkdale**

Birkdale Collection One-Light Modern Farmhouse Textured Black Outdoor Wall Lantern

Category: Outdoor

Finish: Textured Black (Painted)

Construction: Cast Aluminum Construction

Width: 7 in Extends: 9-1/2 in Height: 23-1/4 in H/CTR: 17 in