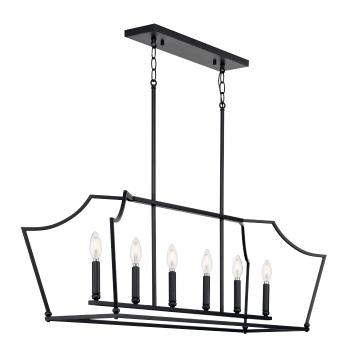

## P400300-31M Parkhurst

Parkhurst Collection Six-Light New Traditional Matte Black Linear Island Chandelier Light

Category: Island/Linear Finish: Matte Black (Painted) Construction: Steel Construction

recessed outlet box: 18.12" W., 0.75" ht., 4.5" depth

Width: 42 in Depth: 13 in Height: 15-1/8 in Overall Ht. W/Chain Or Stem: 89-1/2 in

| MOUNTING                                      | ELECTRICAL               | LAMPING                          | ADDITIONAL INFORMATION    |
|-----------------------------------------------|--------------------------|----------------------------------|---------------------------|
| Ceiling Chain                                 | 10 feet of wire supplied | (6) Candelabra Base (E12) Socket | cULus Dry Location Listed |
| Mounting backplate for outlet<br>box included | 120 VAC                  | Lamp Type B10                    | 1-year Limited Warranty   |
|                                               |                          | Incandescent: 60-watt MAX per    |                           |
| Two pieces of 48 in of 9 Gauge                |                          | socket                           |                           |
| chain supplied (2) with quick<br>links        |                          | LED: 12.5-watt MAX per socket    |                           |
|                                               |                          | Fully dimmable with dimmable     |                           |
| Two 12" lengths of stem included              |                          | bulbs                            |                           |
| Canopy covers a standard 4"                   |                          |                                  |                           |