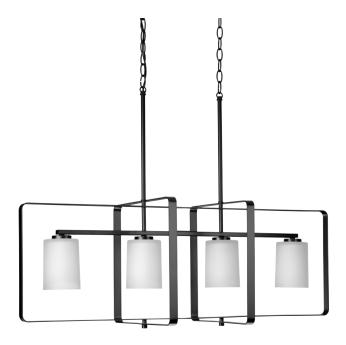

## P400287-31M League

League Collection Four-Light Matte Black and Etched Glass Modern Farmhouse Chandelier Light

Category: Island/Linear Finish: Matte Black (Painted) Construction: Steel Construction Glass/Shade: Etched Glass Cylindrical

Length: 39-3/4 in Depth: 14 in Height: 14-1/2 in Overall Ht. W/Chain Or Stem: 77-1/2 in

Etched Glass Cylindrical Width: 4-1/8 in Height: 5-1/2 in

|                                                             |                        | ·                                       |                           |
|-------------------------------------------------------------|------------------------|-----------------------------------------|---------------------------|
| MOUNTING                                                    | ELECTRICAL             | LAMPING                                 | ADDITIONAL INFORMATION    |
| Ceiling Chain                                               | 90 in of wire supplied | Quantity:<br>four 100 W max. A19 or LED | cULus Dry Location Listed |
| 1/8 IP mounting plate for outlet<br>box included            | 120 VAC                | equivalent                              | 1-year Limited Warranty   |
|                                                             |                        | E26 base Porcelain Socket               |                           |
| Two pieces of 48 in of 9 Gauge                              |                        |                                         |                           |
| chain supplied (2) with quick links                         |                        | Fully dimmable with dimmable<br>bulbs   |                           |
| two 12" lengths of stem included                            |                        |                                         |                           |
| Canopy covers a standard 4"<br>recessed outlet box: 1.37" W |                        |                                         |                           |