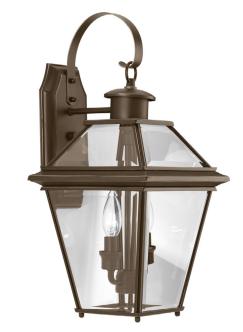

## **Burlington**

The two-light wall lantern from the Burlington outdoor collection is constructed from aluminum for durable, weather-resistant performance. An Antique Bronze finish complements the clear beveled glass. Open bottom design allows individuals to replace lamps without removing any glass shade.

- Antique Bronze finish
- Durable aluminum construction
- Complemented by clear beveled glass
- Open bottom design allows individuals to easily replace lamps

Category: Outdoor

Finish: Antique Bronze (painted)

Construction: Aluminum construction

Glass/Shade: Clear beveled glass panels

Width: 9" Height: 18-3/4" Depth: 9-3/4" H/CTR: 7-5/8"

| MOUNTING                                                                                                           | ELECTRICAL                                | LAMPING                                                               | ADDITIONAL INFORMATION                     |
|--------------------------------------------------------------------------------------------------------------------|-------------------------------------------|-----------------------------------------------------------------------|--------------------------------------------|
| Wall mounted  Mounting strap for outlet box included  Backplate covers a standard 4" hexagonal recessed outlet box | Pre-wired<br>6" of wire supplied<br>120 V | Quantity:<br>Two 60w max. Candelabra Base<br>E12 base phenolic socket | cCSAus Wet location listed 1 year warranty |
|                                                                                                                    |                                           |                                                                       |                                            |