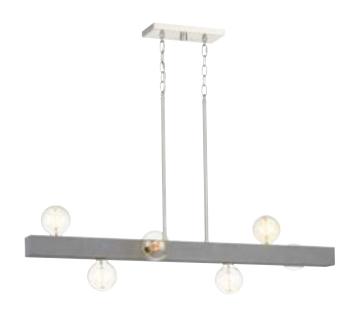

## PROGRESS LIGHTING<sup>\*\*</sup>

Project: Fixture Type: Location:

Contact:

Mill Beam Collection 6-Light Brushed Nickel Industrial Linear Island Chandelier

Category: Island/Linear Finish: Brushed Nickel (Plated) Construction: Steel Construction

Length: 42 in Depth: 2-3/8 in Height: 2-3/4 in Overall Ht. W/Chain And Stem: 67-1/2 in

|                                                  | Overall Alt Stern. 6/-1/2 In |                            |                            |
|--------------------------------------------------|------------------------------|----------------------------|----------------------------|
| MOUNTING                                         | ELECTRICAL                   | LAMPING                    | ADDITIONAL INFORMATION     |
| Ceiling/Stem + Chain                             | 10 feet of wire supplied     | Quantity:<br>six 60 W max. | cETLus Dry Location Listed |
| 1/8 IP mounting plate for outlet<br>box included | 120 V                        | E26 base Porcelain Socket  | 1-year Limited Warranty    |
| six links of 9 gauge chain<br>supplied           |                              |                            |                            |

one 6", four 12" lengths of stem included

Canopy covers a standard 4" recessed outlet box: 9.812" W., 0.812" ht., 4.75" depth