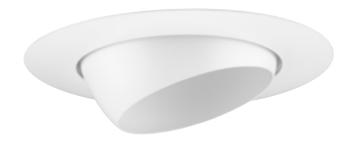

## **P800020-028** 6" Eyeball Trim For 6" Housing

6-Inch Eyeball Trim For 6-Inch Housing Modern Satin White

Category: Recessed-Trim Finish: Satin White (Painted) Construction: Steel Housing

> Length: 7-3/4 in Diameter: 7-3/4 in Height: 4 in