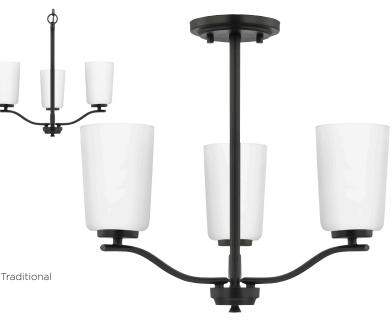

## P400349-31M Adley

 $\label{thm:convertible} \mbox{Adley Collection Three-Light Matte Black Etched White Glass New Traditional Semi-Flush Convertible Light}$ 

Category: Chandeliers Finish: Matte Black (Painted) Construction: Steel Construction Glass/Shade: Etched White Glass Bell

Diameter: 18-1/8 in Height: 16-1/8 in Overall Ht. W/Chain: 68 in

Etched White Glass Bell

Width: 4 in Height: 5-5/8 in

|                                                                                   |                          | 0 331                                                                    |                           |
|-----------------------------------------------------------------------------------|--------------------------|--------------------------------------------------------------------------|---------------------------|
| MOUNTING                                                                          | ELECTRICAL               | LAMPING                                                                  | ADDITIONAL INFORMATION    |
| Ceiling chain mounted                                                             | 10 feet of wire supplied | (3) Medium Base (E26) Porcelain                                          | cULus Dry Location Listed |
| Mounting plate for outlet box included                                            | 120 VAC                  | Lamp Type A19                                                            | 1-year Limited Warranty   |
| 48 in of 9 Gauge chain supplied with quick link                                   |                          | Incandescent: 60-watt MAX per<br>socket<br>LED: 12.5-watt MAX per socket |                           |
| Canopy covers a standard 4"<br>recessed outlet box: 5" W., 0.75"<br>ht., 5" depth |                          | Fully dimmable with dimmable bulbs                                       |                           |