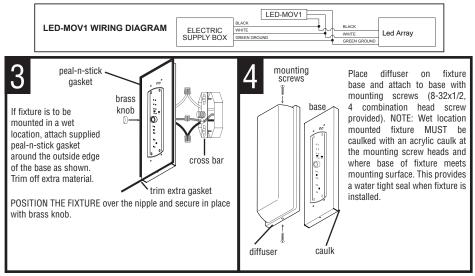

## **INSTALLATION INSTRUCTIONS**

READ IMPORTANT SAFETY TIPS BEFORE PROCEEDING WITH INSTALLATION

CAUTION: Do not turn on without diffuser installed. Do not touch LEDs or circuit board. LED optics could be damaged. No lamp replacement required! Integral LED light engine supplied. Do not remove protective cover from LED light engine.