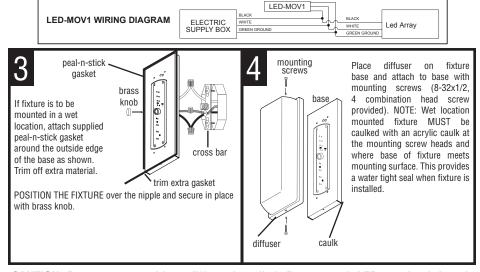

## **INSTALLATION INSTRUCTIONS**

READ IMPORTANT SAFETY TIPS BEFORE PROCEEDING WITH INSTALLATION

CAUTION: Do not turn on without diffuser installed. Do not touch LEDs or circuit board. LED optics could be damaged. No lamp replacement required! Integral LED light engine supplied. Do not remove protective cover from LED light engine.