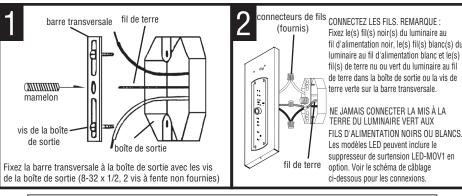

## INSTRUCTIONS D'INSTALLATION

LIRF LES CONSEILS DE SÉCURITÉ IMPORTANTS AVANT DE PROCÉDER À L'INSTALLATION

ATTENTION : Ne pas allumer sans diffuseur installé. Ne touchez pas les LED ou le circuit imprimé. Les optiques LED pourraient être endommagées. Aucun remplacement de lampe requis ! Moteur d'éclairage LED intégré fourni. Ne retirez pas le couvercle de protection du moteur d'éclairage LED.