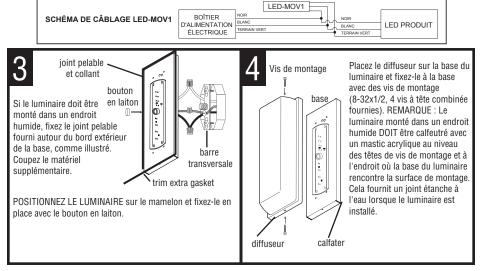

## INSTRUCTIONS D'INSTALLATION

LIRF LES CONSEILS DE SÉCURITÉ IMPORTANTS AVANT DE PROCÉDER À L'INSTALLATION

ATTENTION : Ne pas allumer sans diffuseur installé. Ne touchez pas les LED ou le circuit imprimé. Les optiques LED pourraient être endommagées. Aucun remplacement de lampe requis ! Moteur d'éclairage LED intégré fourni. Ne retirez pas le couvercle de protection du moteur d'éclairage LED.