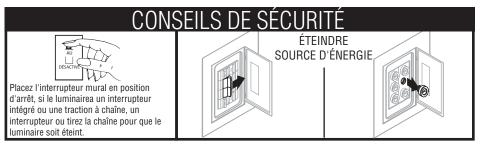

## INSTRUCTIONS D'INSTALLATION

LIRF LES CONSEILS DE SÉCURITÉ IMPORTANTS AVANT DE PROCÉDER À L'INSTALLATION

ATTENTION : Ne pas allumer sans diffuseur installé. Ne touchez pas les LED ou le circuit imprimé. Les optiques LED pourraient être endommagées. Aucun remplacement de lampe requis ! Moteur d'éclairage LED intégré fourni. Ne retirez pas le couvercle de protection du moteur d'éclairage LED.