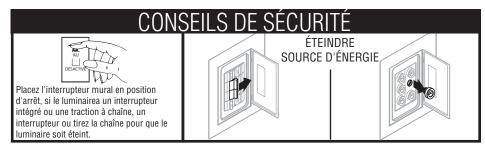

## INSTRUCTIONS D'INSTALLATION

LIRF LES CONSEILS DE SÉCURITÉ IMPORTANTS AVANT DE PROCÉDER À L'INSTALLATION

ATTENTION : Ne pas allumer sans diffuseur installé. Ne touchez pas les LED ou le circuit imprimé. Les optiques LED pourraient être endommagées. Aucun remplacement de lampe requis ! Moteur d'éclairage LED intégré fourni. Ne retirez pas le couvercle de protection du moteur d'éclairage LED.