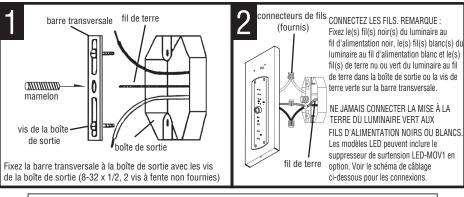

## INSTRUCTIONS D'INSTALLATION

LIRF LES CONSEILS DE SÉCURITÉ IMPORTANTS AVANT DE PROCÉDER À L'INSTALLATION

ATTENTION : Ne pas allumer sans diffuseur installé. Ne touchez pas les LED ou le circuit imprimé. Les optiques LED pourraient être endommagées. Aucun remplacement de lampe requis ! Moteur d'éclairage LED intégré fourni. Ne retirez pas le couvercle de protection du moteur d'éclairage LED.