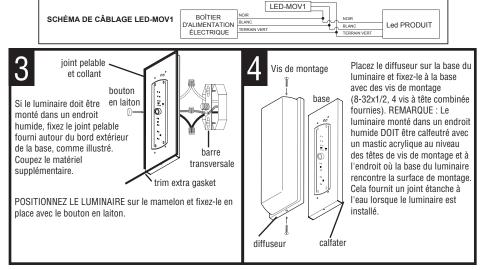

## INSTRUCTIONS D'INSTALLATION

LIRF LES CONSEILS DE SÉCURITÉ IMPORTANTS AVANT DE PROCÉDER À L'INSTALLATION

ATTENTION : Ne pas allumer sans diffuseur installé. Ne touchez pas les LED ou le circuit imprimé. Les optiques LED pourraient être endommagées. Aucun remplacement de lampe requis ! Moteur d'éclairage LED intégré fourni. Ne retirez pas le couvercle de protection du moteur d'éclairage LED.