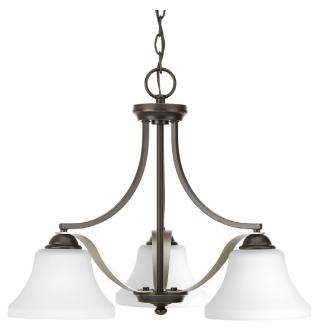

## Noma

Mixed finishes of Antique Bronze with Champagne accents are highlighted in Noma. Soft angles and curving lines created from flat metal straps elegantly frame etched white glass shades. The three-light chandelier is part of our Design Series collections.

- Antique Bronze finish.Utilizes mixed finishes.
- Features soft angles and curved lines.Flat metal straps form elegant frame.

Category: Chandeliers

Finish: Antique Bronze (Painted)
Construction: Steel construction
Glass/Shade: Etched white glass

Diameter: 23" Height: 17-7/8"

Overall Ht. W/Chain: 92-1/2"

| MOUNTING                                                                                                                              | ELECTRICAL                      | LAMPING                                             | ADDITIONAL INFORMATION    |
|---------------------------------------------------------------------------------------------------------------------------------------|---------------------------------|-----------------------------------------------------|---------------------------|
| Ceiling mounted                                                                                                                       | Pre-wired                       | Quantity:                                           | cULus Dry location listed |
| Mounting strap for outlet box included  Six feet of 9 gauge chain supplied  Canopy covers a standard 4" octagonal recessed outlet box | 15 feet of wire supplied  120 V | Three 100w max. Medium Base E26 base ceramic socket | 1 year warranty           |