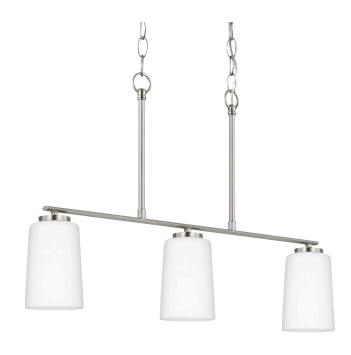

## P400348-009 Adley

Adley Collection Three-Light Brushed Nickel Etched White Opal Glass New Traditional Linear Chandelier

Category: Island/Linear Finish: Brushed Nickel (Plated) Construction: Steel Construction Glass/Shade: Etched White Glass Bell

Width: 26 in Depth: 4 in Height: 17 in

Overall Ht. W/Chain: 68 in

Etched White Glass Bell

Width: 4 in Height: 5-5/8 in

| MOUNTING                                                                                 | ELECTRICAL               | LAMPING                                                                  | ADDITIONAL INFORMATION    |  |  |
|------------------------------------------------------------------------------------------|--------------------------|--------------------------------------------------------------------------|---------------------------|--|--|
| Ceiling chain mounted                                                                    | 10 feet of wire supplied | (3) Medium Base (E26) Porcelain                                          | cULus Dry Location Listed |  |  |
| 1/8 IP mounting plate for outlet box included                                            | 120 VAC                  | Lamp Type A19                                                            | 1-year Limited Warranty   |  |  |
| Two pieces of 48 in of 9 Gauge chain supplied (2) with quick links                       |                          | Incandescent: 60-watt MAX per<br>socket<br>LED: 12.5-watt MAX per socket |                           |  |  |
| Canopy covers a standard 4"<br>recessed outlet box: 10.25" W.,<br>0.81" ht., 4.37" depth |                          | Fully dimmable with dimmable bulbs                                       |                           |  |  |